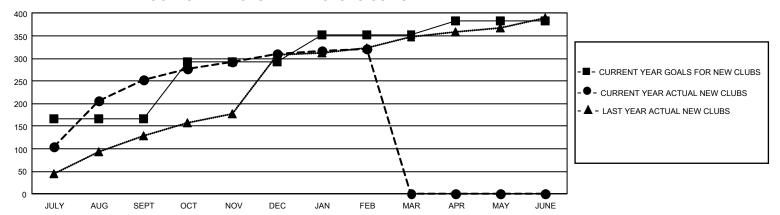

## GOALS AND ACTUAL NEW CLUBS CUMULATIVE

## GMT Constitutional Area 6, Group D

REPORT DOES NOT INCLUDE CLUBS IN UNDISTRICTED AREAS.

| Clubs                 |               |           |               |  |  |  |
|-----------------------|---------------|-----------|---------------|--|--|--|
| RESULTS FOR 2021-2022 |               |           |               |  |  |  |
| QUARTER               | NEW CLUB GOAL | NEW CLUBS | DROPPED CLUBS |  |  |  |
| JULY/AUG/SEPT         | 498           | 252       | 36            |  |  |  |
| OCT/NOV/DEC           | 381           | 59        | 29            |  |  |  |
| JAN/FEB/MAR           | 180           | 10        | 9             |  |  |  |
| APR/MAY/JUNE          | 90            | 0         | 0             |  |  |  |