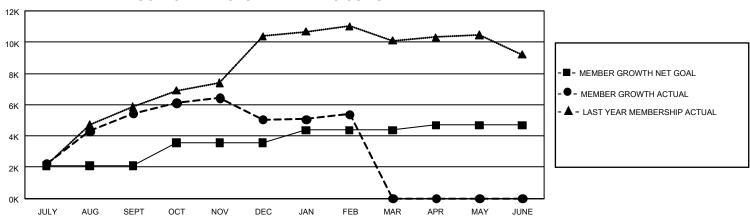

## GOALS AND ACTUAL MEMBERS CUMULATIVE

| DROPPED CLUBS: 74       |                | 994 CLUBS OF 1,962 ADDED 1<br>OR MORE NEW MEMBERS | GENDER DISTRIBUTION  MALE 32,818 (70.94%) |                 |
|-------------------------|----------------|---------------------------------------------------|-------------------------------------------|-----------------|
|                         |                |                                                   | <br>  FEMALE                              | 13,441 (29.06%) |
| DROPPED MEMBERS         |                |                                                   | NON BINARY                                | 0 (0.00%)       |
| DECEASED                | 35             |                                                   | PREFER NOT TO ANSWER                      | 1 (0.00%)       |
| CLUB CANCELLED<br>OTHER | 1,572<br>3,839 | CLICK HERE FOR                                    | TOTAL FAMILY UNIT MEMBERS 38,532          |                 |
| TOTAL                   | 5,446          | CUMULATIVE MEMBERSHIP DATA                        | FAMILY MEMBERS PAYING HALF DUES 26,29     |                 |

| Members               |                           |                         |                                                    |  |  |  |  |  |
|-----------------------|---------------------------|-------------------------|----------------------------------------------------|--|--|--|--|--|
| RESULTS FOR 2021-2022 |                           |                         |                                                    |  |  |  |  |  |
| QUARTER               | MEMBER GROWTH NET<br>GOAL | MEMBER GROWTH<br>ACTUAL | DROPPED MEMBERS<br>ACTUAL (including<br>transfers) |  |  |  |  |  |
| JULY/AUG/SE           | PT 2087                   | 7,566                   | 2,061                                              |  |  |  |  |  |
| OCT/NOV/DE            | C 1487                    | 2,318                   | 2,652                                              |  |  |  |  |  |
| JAN/FEB/MAR           | 800                       | 1,136                   | 733                                                |  |  |  |  |  |
| APR/MAY/JUN           | IE 320                    | 0                       | 0                                                  |  |  |  |  |  |